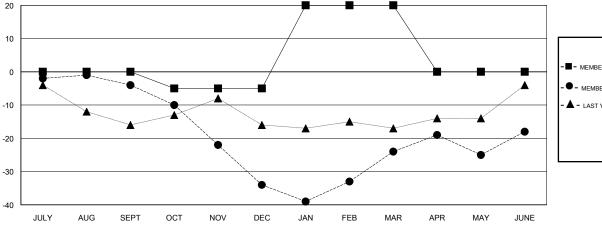

## GMT: JOE AL PICONE LOCATION MISSOURI GMT CA

| Clubs                 |               |           |               | Members               |                           |                         |                                                    |
|-----------------------|---------------|-----------|---------------|-----------------------|---------------------------|-------------------------|----------------------------------------------------|
| RESULTS FOR 2017-2018 |               |           |               | RESULTS FOR 2017-2018 |                           |                         |                                                    |
| QUARTER               | NEW CLUB GOAL | NEW CLUBS | DROPPED CLUBS | QUARTER               | MEMBER GROWTH NET<br>GOAL | MEMBER GROWTH<br>ACTUAL | DROPPED<br>MEMBERS ACTUAL<br>(including transfers) |
| JULY/AUG/SEPT         | 0             | 0         | 0             | JULY/AUG/SEPT         | 0                         | 30                      | 31                                                 |
| OCT/NOV/DEC           | 0             | 0         | 1             | OCT/NOV/DEC           | -5                        | 26                      | 50                                                 |
| JAN/FEB/MAR           | 0             | 0         | 0             | JAN/FEB/MAR           | 25                        | 38                      | 26                                                 |
| APR/MAY/JUNE          | 0             | 0         | 0             | APR/MAY/JUNE          | -20                       | 60                      | 47                                                 |